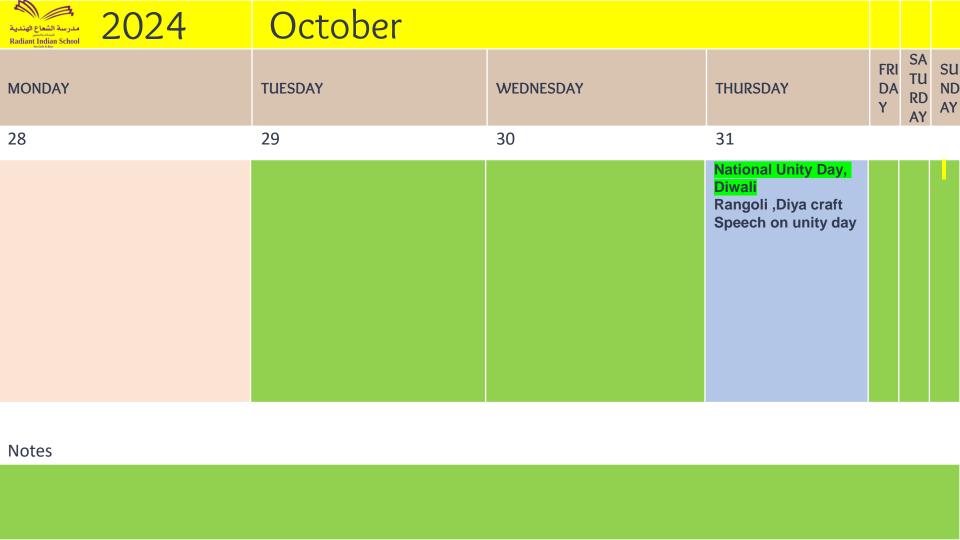

| مدرسة الشعاع الهندية 2024 |  |
|---------------------------|--|
| MONDAY                    |  |
|                           |  |
|                           |  |
| 07                        |  |
| First Term Examination    |  |
| 14                        |  |
|                           |  |
| 21                        |  |

**Mathematics week quiz,** puzzle, Mental Math,

Math Exhibition.

28

# October **TUESDAY**

First Term Examination.

First Term Examination.

Mathematics week quiz,

puzzle, Mental Math,

Math Exhibition.

01

80

15

22

WEDNESDAY

First Term Examination.

First Term Examination.

Mathematics week quiz, puzzle,

02

09

16

23

30

Mental Math,

Math Exhibition.

SA

**RD** 

05

11 12 13

18 19 20

25 26 27

su ND

06

**FRI** 

DA

**THURSDAY** 

First Term Examination.

First Term Examination.

**Educate about recycling** ,protecting the environment. Making useful things from

Mathematics week quiz,

puzzle, Mental Math,

Math Exhibition.

Best out of waste

03

10

17

waste.

24

31

| مدرسة الشعاع الهندية<br>ARdiant Indian School 2024                                                                          | November                                                                                            |                                                                                                     |                                                                                                        |        |          |        |
|-----------------------------------------------------------------------------------------------------------------------------|-----------------------------------------------------------------------------------------------------|-----------------------------------------------------------------------------------------------------|--------------------------------------------------------------------------------------------------------|--------|----------|--------|
| MONDAY                                                                                                                      | TUESDAY                                                                                             | WEDNESDAY                                                                                           | THURSDAY                                                                                               | FRIDAY | SATURDAY | SUNDAY |
|                                                                                                                             |                                                                                                     |                                                                                                     |                                                                                                        | 01     | 02       | 03     |
|                                                                                                                             |                                                                                                     |                                                                                                     |                                                                                                        |        |          |        |
| 04                                                                                                                          | 05                                                                                                  | 06                                                                                                  | 07                                                                                                     | 08     | 09       | 10     |
| Science Week - Model Making, Debate Inter-house competition Science Exhibition. Field Trip UAE Flag Day ( Special Assembly) | Science Week - Model Making,<br>Debate<br>Inter-house competition<br>Science Exhibition. Field Trip | Science Week - Model Making,<br>Debate<br>Inter-house competition<br>Science Exhibition. Field Trip | Science Week - Model<br>Making, Debate<br>Inter-house competition<br>Science Exhibition. Field<br>Trip |        |          |        |
| 11                                                                                                                          | 12                                                                                                  | 13                                                                                                  | 14                                                                                                     | 15     | 16       | 17     |
|                                                                                                                             |                                                                                                     |                                                                                                     | Children's Day Celebration<br>Special programs ,Quiz .                                                 |        |          |        |
| 18                                                                                                                          | 19                                                                                                  | 20                                                                                                  | 21                                                                                                     | 22     | 23       | 24     |
| Third Periodic Assessment                                                                                                   | Third Periodic Assessment                                                                           | Third Periodic Assessment                                                                           | Third Periodic Assessment                                                                              |        |          |        |